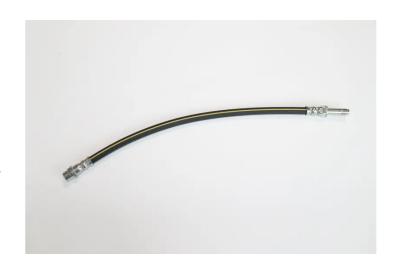

## BRAKE HOSE T 85 168

## The T 85 168 brake hose is synonymous with reliability

Brembo flexible brake hoses are made in Semperit, a material that guarantees superior standards in terms of strength and flexibility. All Brembo pipes are manufactured and tested according to SAE J14014Q / 2010 international standards, which set stringent safety and reliability requirements which the pipes must meet.

## **Technical specifications**

EAN code Axle Length 8432509656853 Front 410 mm

Threading 1 Threading 2 M10X1 F10X1