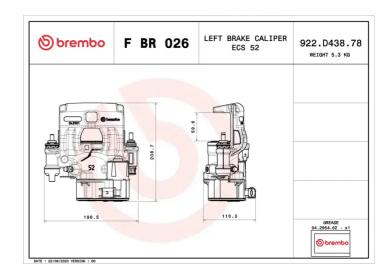

## **Technical specifications**

Diameter Number of pistons

**52** mm 1

Braking system Position Axle
BREMBO Left Rear left

EAN code

8020584548301

**COMPATIBLE VEHICLES** 