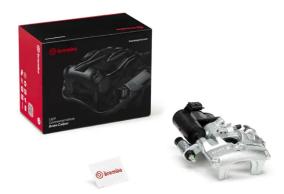

## F BR 026 LCV brake calipers for commercial vehicles.

Brembo's original floating calipers for commercial vehicles are an innovative solution for the most qualified workshops and customers who care deeply about vehicle maintenance and safety. Brembo offers a product with the same technical and quality contents as the original product

- ✓ OE-equivalent
- Brembo quality
- Safety
- Durability
- ✓ New components