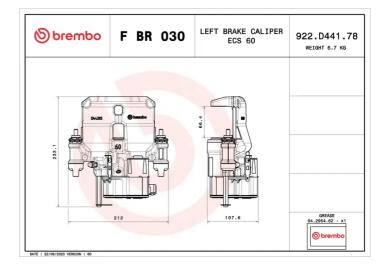

## **Technical specifications**

Diameter Number of pistons 60 mm 1 Braking system Position BREMBO Left

EAN code 8020584548363

**COMPATIBLE VEHICLES** 