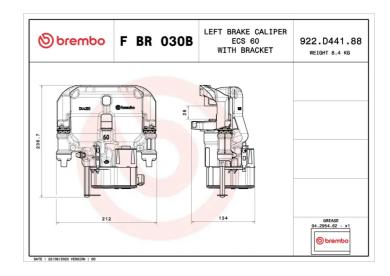

## LCV CALIPERS F BR 030B

## **Technical specifications**

Diameter Number of pistons

**60** mm

Braking system Position Axle
BREMBO Left Rear left

EAN code

8020584548370

**COMPATIBLE VEHICLES** 