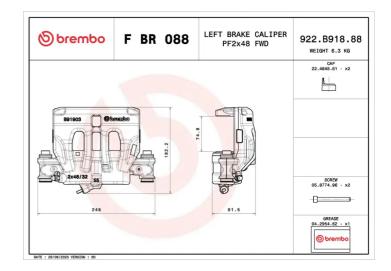

### **Technical specifications**

| Bracket part<br>number<br><b>F BK 011</b> | Diameter<br><b>48</b> mm | Number of pistons<br><b>2</b> |
|-------------------------------------------|--------------------------|-------------------------------|
| Braking system<br>BREMBO                  | Position<br><b>Left</b>  | Axle<br>Front left            |
| EAN code<br><b>8020584549001</b>          |                          |                               |