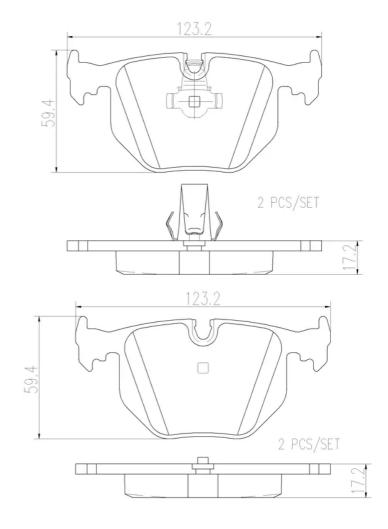

## **Technical specifications**

Thickness EAN code Axle 8020584095829 Rear **17** mm

Width Height Braking system

Teves 123 mm **59** mm

Wear indicator

Prepared for wear indicator

WVA number 21282,21487

Accessories