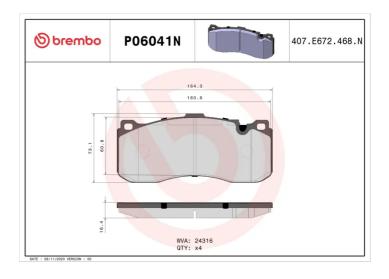

## **Technical specifications**

| EAN code                                   | Axle                       | Thickness                         |
|--------------------------------------------|----------------------------|-----------------------------------|
| 8020584109953                              | Front                      | <b>16</b> mm                      |
| Width                                      | Height                     | Braking system                    |
| <b>164</b> mm                              | <b>74</b> mm               | Brembo                            |
| Wear indicator Prepared for wear indicator | WVA number<br><b>24316</b> | Accessories With anti-squeal shim |