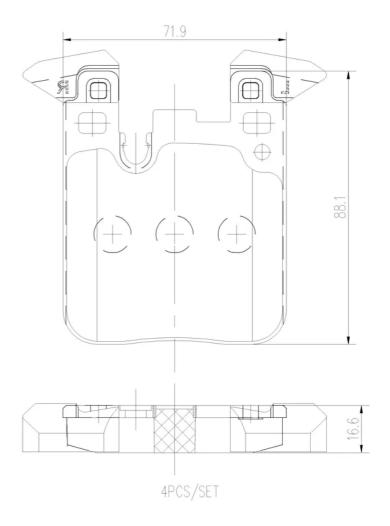

## **Technical specifications**

EAN code Axle Thickness **8020584082058 Rear 17** mm

Width Height Braking system

72 mm 88 mm Brembo

Accessories

Wear indicator

Prepared for wear

Prepared for wear