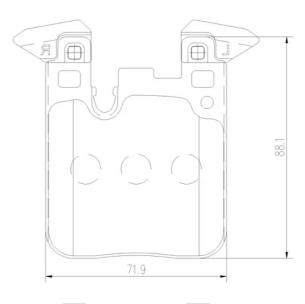

## **Technical specifications**

| EAN code      | Axle         | Thickness    |
|---------------|--------------|--------------|
| 8020584113455 | <b>Rear</b>  | <b>17</b> mm |
| Width         | Height       | Braking sy:  |
| <b>74</b> mm  | <b>88</b> mm | <b>Teves</b> |