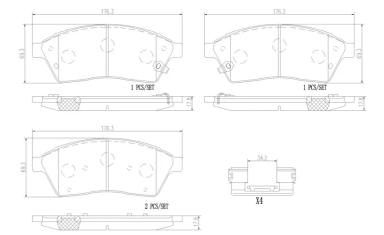

## **Technical specifications**

| EAN code      | Axle  | Thickness    |
|---------------|-------|--------------|
| 8020584082195 | Front | <b>17</b> mm |

Width Height Braking system

**176** mm **69** mm **Mando** 

Accessories

Wear indicator WVA number With access With anti-

With accessories With anti-squeal shim With piston clip

**COMPATIBLE VEHICLES** 