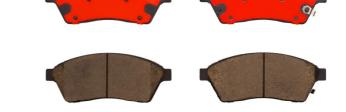

## The P09009N NAO brake pad is synonymous with reliability

Brembo NAO brake pads stand out for their ultimate braking comfort, reduced friction wear and low dust mission, which makes for cleaner rims and reduced maintenance requirements. The advanced friction material in keeping with the strictest environmental standards is the main distinguishing feature of NAO compounds.

- ✓ OE-equivalent
- ✓ Brembo quality
- ✓ Safety
- ✓ Comfort
- Durability
- Dust reduction
- ✓ With accessories

Accessories

Wear indicator WVA number With access With anti-

With accessories With anti-squeal shim With piston clip

**COMPATIBLE VEHICLES** 