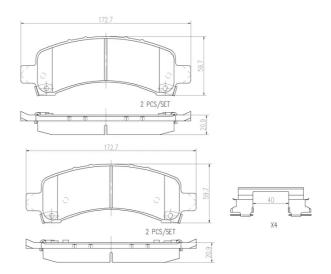

## **Technical specifications**

EAN code Axle Thickness **8020584096390 Rear 21** mm

Width Height 173 mm 60 mm

Wear indicator

Accustic

Accustic

Accessories

With anti-squeal