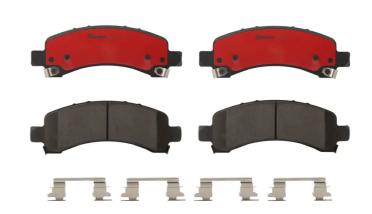

## BRAKE PAD PRIME CERAMIC P10048N

## The P10048N NAO brake pad is synonymous with reliability

Brembo NAO brake pads stand out for their ultimate braking comfort, reduced friction wear and low dust mission, which makes for cleaner rims and reduced maintenance requirements. The advanced friction material in keeping with the strictest environmental standards is the main distinguishing feature of NAO compounds.

- ✓ OE-equivalent
- ✓ Brembo quality
- Safety
- Comfort
- Durability
- ✓ Dust reduction
- ✓ With accessories

## **Technical specifications**

EAN code Axle Thickness **8020584096390 Rear 21** mm

Width Height 173 mm 60 mm

Wear indicator

Accustic

Accustic

Accessories

With anti-squeal