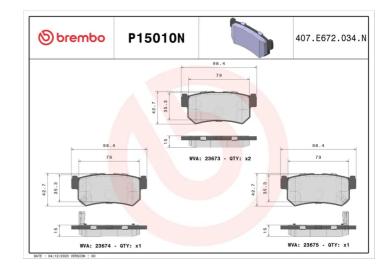

### **Technical specifications**

| EAN code                          | Axle                            | Thickness                               |
|-----------------------------------|---------------------------------|-----------------------------------------|
| <b>8020584085493</b>              | <b>Rear</b>                     | 15 mm                                   |
| Width                             | Height                          | Braking system                          |
| <b>99</b> mm                      | <b>44</b> mm                    | Sangshin                                |
| Wear indicator<br><b>Acoustic</b> | WVA number<br>23673,23674,23675 | Accessories<br>With anti-squeal<br>shim |