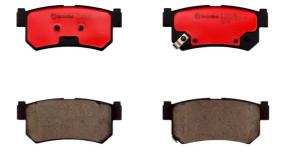

## BRAKE PAD PRIME CERAMIC P15010N

The P15010N NAO brake pad is synonymous with reliability

Brembo NAO brake pads stand out for their ultimate braking comfort, reduced friction wear and low dust mission, which makes for cleaner rims and reduced maintenance requirements. The advanced friction material in keeping with the strictest environmental standards is the main distinguishing feature of NAO compounds.

- OE-equivalent
- 🗸 🛛 Brembo quality
- Safety
- Comfort
- Durability
- Dust reduction
- With accessories