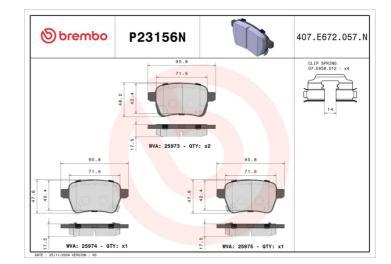

## **Technical specifications**

| EAN code             | Axle         | Thickness      |
|----------------------|--------------|----------------|
| <b>8020584083673</b> | <b>Rear</b>  | <b>18</b> mm   |
| Width                | Height       | Braking system |
| <b>96</b> mm         | <b>48</b> mm | <b>TRW</b>     |
|                      |              |                |

Wear indicator Acoustic WVA number 25973,25974,25975

**COMPATIBLE VEHICLES** 