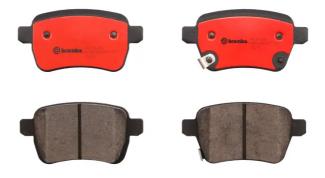

## BRAKE PAD PRIME CERAMIC P23156N

The P23156N NAO brake pad is synonymous with reliability

Brembo NAO brake pads stand out for their ultimate braking comfort, reduced friction wear and low dust mission, which makes for cleaner rims and reduced maintenance requirements. The advanced friction material in keeping with the strictest environmental standards is the main distinguishing feature of NAO compounds.

- OE-equivalent
- 🗸 🛛 Brembo quality
- Safety
- Comfort
- Durability
- Dust reduction
- With accessories