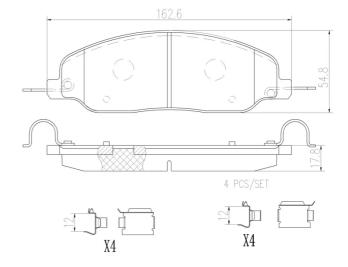

## **Technical specifications**

EAN code Axle Thickness
8020584097472 Front 18 mm

Width Height
163 mm 55 mm

Accessories

Wear indicator WVA number Without 24513 With anti-squeal shim

**COMPATIBLE VEHICLES**