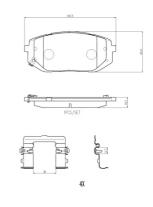

## **Technical specifications**

EAN code Axle Thickness 8020584124659 Front 18 mm

Width Height

146 mm 64 mm

Wear indicator WVA number Accessories

Acoustic 26493,26494,26495
With anti-squeal shim

**COMPATIBLE VEHICLES** 