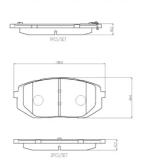

## **Technical specifications**

EAN code Axle Thickness 8020584124659 Front 18 mm

Width Height

146 mm 64 mm

Wear indicator WVA number Accessories

Acoustic 26493,26494,26495
With anti-squeal shim

**COMPATIBLE VEHICLES** 