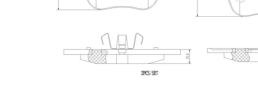

## **Technical specifications**

Thickness EAN code Axle 8020584113776 Front **20** mm

Width Height Braking system

155 mm **67** mm **Teves** 

Accessories

Wear indicator With accessories WVA number Prepared for wear With anti-squeal 22272,24124 indicator

shim With piston clip

**COMPATIBLE VEHICLES** 