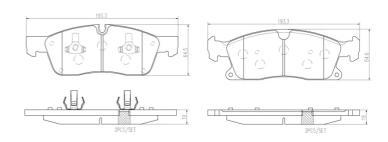

## **Technical specifications**

EAN code Axle Thickness 8020584082713 Front 19 mm

Width Height Braking system

**193** mm **65** mm **Teves** 

Accessories
Wear indicator
With accessorie

Wear indicator

Prepared for wear indicator

25192,25500

WVA number
With accessories
With anti-squeal shim

With piston clip

**COMPATIBLE VEHICLES** 