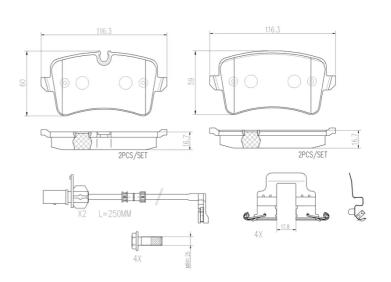

## Technical specifications

| recillinear sp                    | ecilications                     |                                                                             |
|-----------------------------------|----------------------------------|-----------------------------------------------------------------------------|
| EAN code                          | Axle                             | Thickness                                                                   |
| 8020584083024                     | Rear                             | <b>17</b> mm                                                                |
| Width 116 mm                      | Height<br><b>59</b> mm           | Braking system<br><b>Lucas</b>                                              |
| Wear indicator<br><b>Electric</b> | WVA number<br><b>24606,25214</b> | Accessories With accessories With anti-squeal shim With brake caliper bolts |