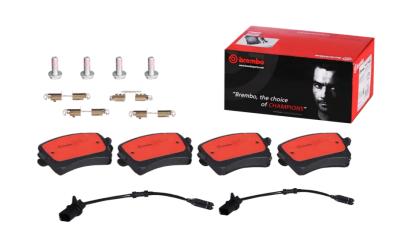

## BRAKE PAD PRIME CERAMIC P85118N

## The P85118N NAO brake pad is synonymous with reliability

Brembo NAO brake pads stand out for their ultimate braking comfort, reduced friction wear and low dust mission, which makes for cleaner rims and reduced maintenance requirements. The advanced friction material in keeping with the strictest environmental standards is the main distinguishing feature of NAO compounds.

- ✓ OE-equivalent
- Brembo quality
- ✓ Safety
- Comfort
- ✓ Durability
- ✓ Dust reduction
- ✓ With accessories

## Technical specifications

| recillinear sp                    | ecilications                     |                                                                             |
|-----------------------------------|----------------------------------|-----------------------------------------------------------------------------|
| EAN code                          | Axle                             | Thickness                                                                   |
| 8020584083024                     | Rear                             | <b>17</b> mm                                                                |
| Width 116 mm                      | Height<br><b>59</b> mm           | Braking system<br><b>Lucas</b>                                              |
| Wear indicator<br><b>Electric</b> | WVA number<br><b>24606,25214</b> | Accessories With accessories With anti-squeal shim With brake caliper bolts |