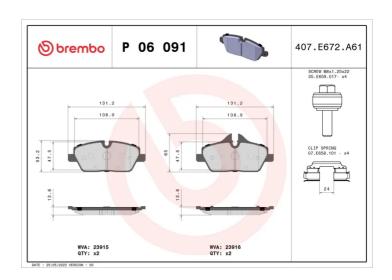

## **Technical specifications**

| recunical specifications                   |                                  |                                                                             |
|--------------------------------------------|----------------------------------|-----------------------------------------------------------------------------|
| EAN code                                   | Axle                             | Thickness                                                                   |
| 8020584080214                              | Front                            | <b>14</b> mm                                                                |
| Width 131 mm                               | Height 53 mm                     | Braking system<br><b>Lucas</b>                                              |
| Wear indicator Prepared for wear indicator | WVA number<br><b>23915,23916</b> | Accessories With accessories With anti-squeal shim With brake caliper bolts |