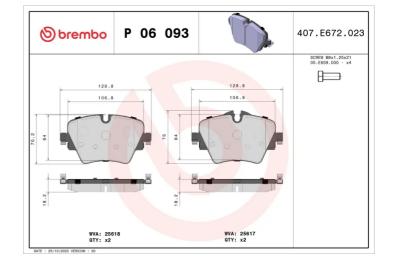

- OE-equivalent
- Brembo quality
- ECE-R90 certificate
- Safety
- Performance
- Comfort
- With accessories

| Technical specifications                         |                                  |                                                                                            |
|--------------------------------------------------|----------------------------------|--------------------------------------------------------------------------------------------|
| EAN code                                         | Axle                             | Thickness                                                                                  |
| <b>8020584080092</b>                             | Front                            | <b>19</b> mm                                                                               |
| Width                                            | Height                           | Braking system                                                                             |
| <b>129</b> mm                                    | <b>70</b> mm                     | <b>Lucas</b>                                                                               |
| Wear indicator<br>Prepared for wear<br>indicator | WVA number<br><b>25617,25618</b> | Accessories<br>With accessories<br>With anti-squeal<br>shim<br>With brake caliper<br>bolts |