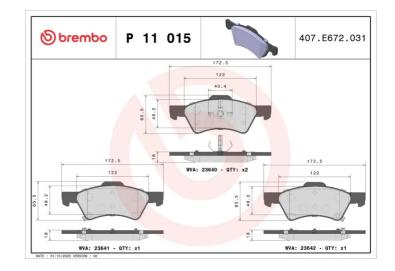

## **Technical specifications** Thickness EAN code Axle 8020584050521 Front 18 mm Width Height Braking system 172 mm **66** mm Teves Accessories With accessories Wear indicator WVA number With anti-squeal Acoustic 23640,23641,23642 shim With piston clip