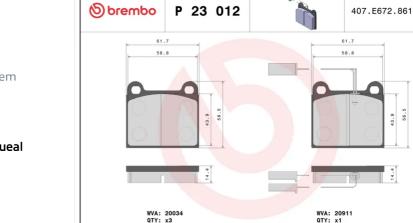

### **Technical specifications**

| EAN code                          | Axle                      | Thickness                              |
|-----------------------------------|---------------------------|----------------------------------------|
| <b>8020584050828</b>              | Front                     | <b>15</b> mm                           |
| Width                             | Height                    | Braking system                         |
| <b>61</b> mm                      | <b>57</b> mm              | <b>Teves</b>                           |
| Wear indicator<br><b>Electric</b> | WVA number<br>20034,20911 | Accessories<br>With anti-squea<br>shim |

#### **COMPATIBLE VEHICLES**

56.5

43.9

14.4