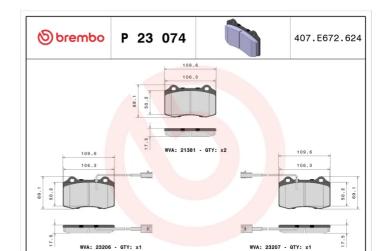

### **Technical specifications**

| EAN code             | Axle              | Thickness        |
|----------------------|-------------------|------------------|
| <b>8020584051443</b> | Front             | <b>18</b> mm     |
| Width                | Height            | Braking system   |
| <b>110</b> mm        | <b>69</b> mm      | <b>Brembo</b>    |
| Wear indicator       | WVA number        | Accessories      |
| <b>Electric</b>      | 21381,23206,23207 | With anti-squeal |