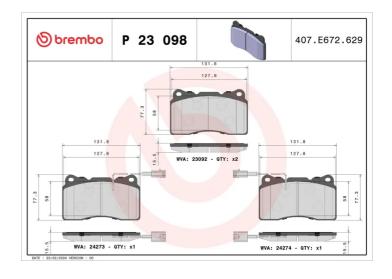

## **BRAKE PAD P 23 098**

## **Technical specifications**

| EAN code<br><b>8020584051689</b> | Axle<br>Front                   | Thickness  16 mm                        |
|----------------------------------|---------------------------------|-----------------------------------------|
| Width 132 mm                     | Height 77 mm                    | Braking system Brembo                   |
| Wear indicator<br>Electric       | WVA number<br>23092,24273,24274 | Accessories<br>With anti-squeal<br>shim |