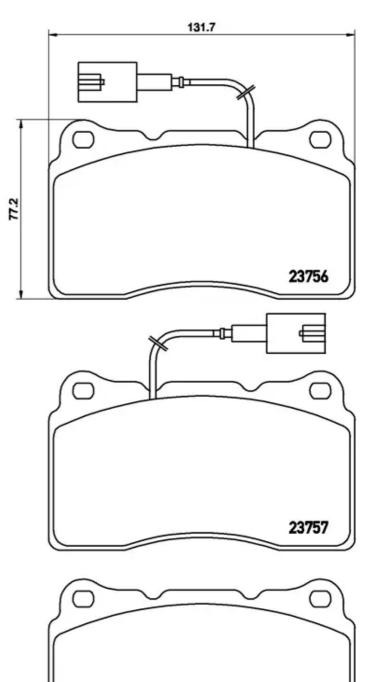

## **Technical specifications**

| EAN code             | Axle                     | Thickness        |
|----------------------|--------------------------|------------------|
| <b>8020584068700</b> | Front                    | <b>16</b> mm     |
| Width                | Height                   | Braking system   |
| <b>132</b> mm        | <b>77</b> mm             | <b>Brembo</b>    |
| Wear indicator       | WVA number               | Accessories      |
| <b>Electric</b>      | <b>23092,23756,23757</b> | With anti-squeal |

With anti-squeal shim

23092

**COMPATIBLE VEHICLES** 