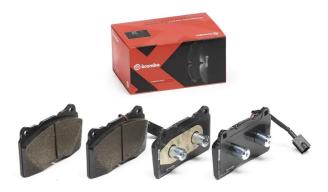

## BRAKE PAD XTRA P 23 134X

The P 23 134X Xtra brake pad is synonymous with reliability

Brembo Xtra brake pads, developed to enhance the advantages of the Xtra and Max discs, are made using the special BRM X L01 compound which consists of more than 30 different components. Compared with the compound used for original-equivalent pads, the new solution assures a higher friction coefficient, which translates to more precise and stable braking, at both high and low temperatures. All this makes for greater driving comfort and improved pedal modularity, without compromising the product's mileage output.

## **Technical specifications**

| EAN code             | Axle                     | Thickness        |
|----------------------|--------------------------|------------------|
| <b>8020584068700</b> | Front                    | <b>16</b> mm     |
| Width                | Height                   | Braking system   |
| <b>132</b> mm        | <b>77</b> mm             | <b>Brembo</b>    |
| Wear indicator       | WVA number               | Accessories      |
| <b>Electric</b>      | <b>23092,23756,23757</b> | With anti-squeal |

With anti-squeal shim

23092

**COMPATIBLE VEHICLES** 