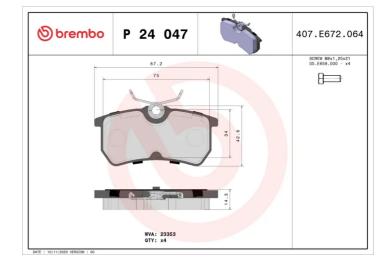

- OE-equivalent
- Brembo quality
- ECE-R90 certificate
- Safety
- Performance
- Comfort
- With accessories

| Technical specifications         |                     |                                                                                            |
|----------------------------------|---------------------|--------------------------------------------------------------------------------------------|
| EAN code                         | Axle                | Thickness                                                                                  |
| <b>8020584052198</b>             | <b>Rear</b>         | <b>14</b> mm                                                                               |
| Width                            | Height              | Braking system                                                                             |
| <b>87</b> mm                     | <b>43</b> mm        | <b>Lucas</b>                                                                               |
| Wear indicator<br><b>Without</b> | WVA number<br>23353 | Accessories<br>With accessories<br>With anti-squeal<br>shim<br>With brake caliper<br>bolts |