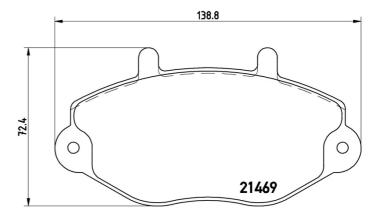

### **Technical specifications**

| EAN code                          | Axle                       | Thickness                            |
|-----------------------------------|----------------------------|--------------------------------------|
| 8020584052228                     | Front                      | <b>19</b> mm                         |
| Width                             | Height                     | Braking syste                        |
| <b>139</b> mm                     | <b>72</b> mm               | <b>Bendix</b>                        |
| Wear indicator<br><b>Acoustic</b> | WVA number<br><b>21469</b> | Accessories<br>With anti-squ<br>shim |