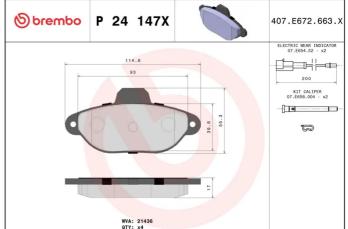

#### **Technical specifications**

| EAN code                          | Axle                       | Thickness                                                   |
|-----------------------------------|----------------------------|-------------------------------------------------------------|
| 8020584121535                     | Front                      | <b>17</b> mm                                                |
| Width                             | Height                     | Braking system                                              |
| 115 mm                            | 55 mm                      | <b>Bendix</b>                                               |
| Wear indicator<br><b>Electric</b> | WVA number<br><b>21436</b> | Accessories<br>With accessories<br>With anti-squeal<br>shim |