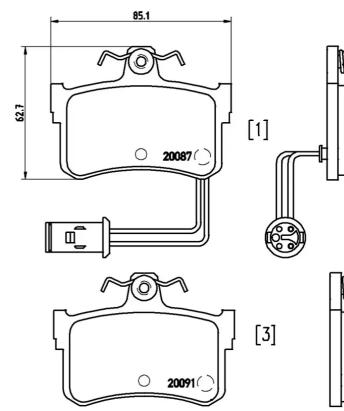

## Technical specifications

| EAN code                          | Axle                      | Thickness                               |
|-----------------------------------|---------------------------|-----------------------------------------|
| 8020584052495                     | <b>Rear</b>               | <b>14</b> mm                            |
| Width                             | Height                    | Braking system                          |
| <b>85</b> mm                      | <b>63</b> mm              | <b>Lucas</b>                            |
| Wear indicator<br><b>Electric</b> | WVA number<br>20087,20091 | Accessories<br>With anti-squeal<br>shim |