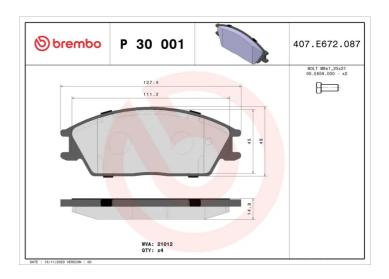

## **Technical specifications**

| EAN code<br><b>8020584052716</b> | Axle<br>Front       | Thickness <b>15</b> mm            |
|----------------------------------|---------------------|-----------------------------------|
| Width 127 mm                     | Height 49 mm        | Braking system <b>Akebono</b>     |
| Wear indicator<br><b>Without</b> | WVA number<br>21012 | Accessories With anti-squeal shim |