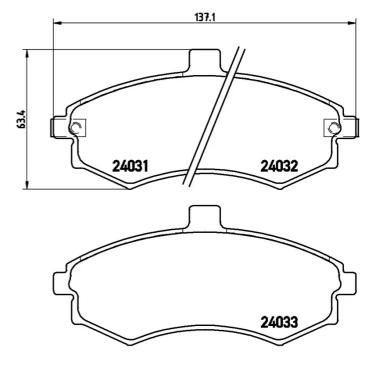

## **Technical specifications**

| Wear indicator <b>Acoustic</b>   | WVA number<br><b>24031,24032,24033</b> | Accessories With anti-squeal shim |
|----------------------------------|----------------------------------------|-----------------------------------|
| Width<br>137 mm                  | Height 63 mm                           | Braking system<br><b>Akebono</b>  |
| EAN code<br><b>8020584059524</b> | Axle<br>Front                          | Thickness  17 mm                  |