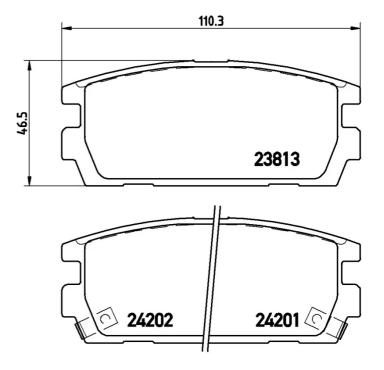

## **Technical specifications**

Axle

| 8020584059531                  | Rear                         | <b>16</b> mm                      |
|--------------------------------|------------------------------|-----------------------------------|
| Width<br>110 mm                | Height 47 mm                 | Braking system<br><b>Mando</b>    |
| Wear indicator <b>Acoustic</b> | WVA number 23813,24201,24202 | Accessories With anti-squeal shim |

**Thickness** 