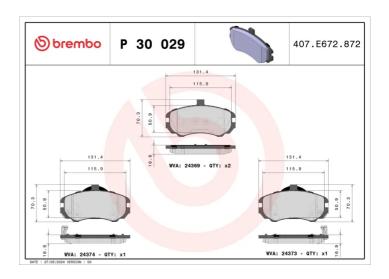

## **BRAKE PAD P 30 029**

## **Technical specifications**

| Wear indicator <b>Acoustic</b>   | WVA number<br><b>24369,24373,24374</b> | Accessories With anti-squeal shim |
|----------------------------------|----------------------------------------|-----------------------------------|
| Width<br>131 mm                  | Height 70 mm                           | Braking system<br><b>Mando</b>    |
| EAN code<br><b>8020584060674</b> | Axle<br>Front                          | Thickness  17 mm                  |