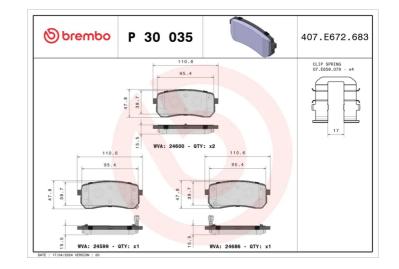

#### **Technical specifications** Thickness EAN code Axle 8020584060735 Rear 16 mm Width Height Braking system 110 mm **48** mm Mando Accessories With accessories Wear indicator WVA number With anti-squeal 24599,24600,24686 Acoustic shim With piston clip