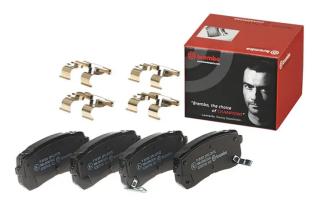

## BRAKE PAD P 30 035

The P 30 035 brake pad is synonymous with reliability

The Brembo brake pad guarantees ultimate safety when braking thanks to the use of more than 100 different compounds, designed according to the type of vehicle and use. Stopping distances reduced to a minimum, maximum driving comfort and silent operation are the most important features of Brembo materials. Brembo brake pads are supplied together with an extensive range of accessories and assembly kits for professionalstandard installation.

- OE-equivalent
- Brembo quality
- ECE-R90 certificate
- Safety
- Performance
- Comfort
- With accessories

#### **Technical specifications** Thickness EAN code Axle 8020584060735 Rear 16 mm Width Height Braking system 110 mm **48** mm Mando Accessories With accessories Wear indicator WVA number With anti-squeal 24599,24600,24686 Acoustic shim With piston clip