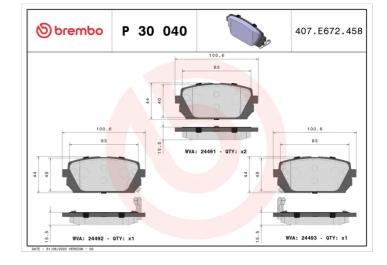

### **Technical specifications**

| EAN code                          | Axle                            | Thickness                               |
|-----------------------------------|---------------------------------|-----------------------------------------|
| <b>8020584060780</b>              | <b>Rear</b>                     | <b>16</b> mm                            |
| Width                             | Height                          | Braking system                          |
| <b>101</b> mm                     | <b>44</b> mm                    | <b>Mando</b>                            |
| Wear indicator<br><b>Acoustic</b> | WVA number<br>24491,24492,24493 | Accessories<br>With anti-squeal<br>shim |