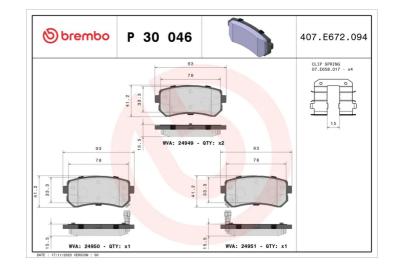

#### **Technical specifications** Thickness EAN code Axle 8020584090589 Rear 17 mm Width Height Braking system 93 mm **41** mm Mando Accessories With accessories Wear indicator WVA number With anti-squeal 24949,24950,24951 Acoustic shim With piston clip