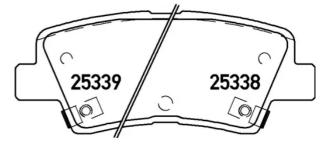

- OE-equivalent
- Brembo quality
- ECE-R90 certificate
- Safety
- Performance
- Comfort
- With accessories

| Technical specifications          |                                 |                                                                                 |
|-----------------------------------|---------------------------------|---------------------------------------------------------------------------------|
| EAN code                          | Axle                            | Thickness                                                                       |
| 8020584115305                     | <b>Rear</b>                     | <b>16</b> mm                                                                    |
| Width                             | Height                          | Braking system                                                                  |
| <b>100</b> mm                     | <b>41</b> mm                    | <b>Akebono</b>                                                                  |
| Wear indicator<br><b>Acoustic</b> | WVA number<br>25337,25338,25339 | Accessories<br>With accessories<br>With anti-squeal<br>shim<br>With piston clip |