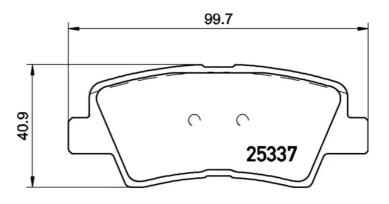

- OE-equivalent
- Brembo quality
- ECE-R90 certificate
- Safety
- Performance
- Comfort
- With accessories

| Technical specifications          |                                 |                                                                                 |
|-----------------------------------|---------------------------------|---------------------------------------------------------------------------------|
| EAN code                          | Axle                            | Thickness                                                                       |
| 8020584115305                     | <b>Rear</b>                     | <b>16</b> mm                                                                    |
| Width                             | Height                          | Braking system                                                                  |
| <b>100</b> mm                     | <b>41</b> mm                    | <b>Akebono</b>                                                                  |
| Wear indicator<br><b>Acoustic</b> | WVA number<br>25337,25338,25339 | Accessories<br>With accessories<br>With anti-squeal<br>shim<br>With piston clip |