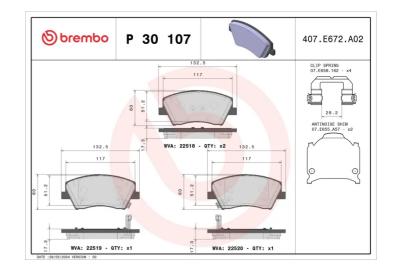

#### **Technical specifications** Thickness EAN code Axle 8020584115114 Front 18 mm Width Height Braking system 133 mm 60 mm Mando Accessories With accessories Wear indicator WVA number With anti-squeal 22518,22519,22520 Acoustic shim With piston clip