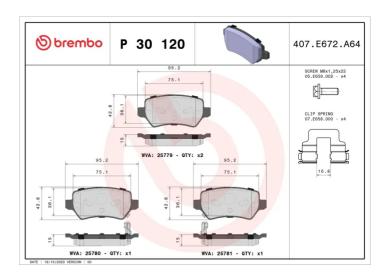

## **BRAKE PAD** P 30 120

## **Technical specifications**

| 8020584118191 | Rear | <b>15</b> mm |
|---------------|------|--------------|
| EAN code      | Axle | Thickness    |

Width Height Braking system

95 mm 43 mm Lucas

Accessories

With accessories Wear indicator WVA number With anti-squeal Acoustic 25779,25780,25781 shim

With brake caliper

bolts

**COMPATIBLE VEHICLES** 