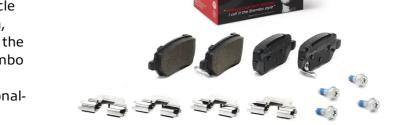

## The P 30 120 brake pad is synonymous with reliability

The Brembo brake pad guarantees ultimate safety when braking thanks to the use of more than 100 different compounds, designed according to the type of vehicle and use. Stopping distances reduced to a minimum, maximum driving comfort and silent operation are the most important features of Brembo materials. Brembo brake pads are supplied together with an extensive range of accessories and assembly kits for professionalstandard installation.

- **OE-equivalent**
- Brembo quality
- ECE-R90 certificate
- Safety
- Performance
- Comfort
- With accessories

With accessories Wear indicator WVA number With anti-squeal Acoustic 25779,25780,25781 shim

With brake caliper

bolts

**COMPATIBLE VEHICLES** 