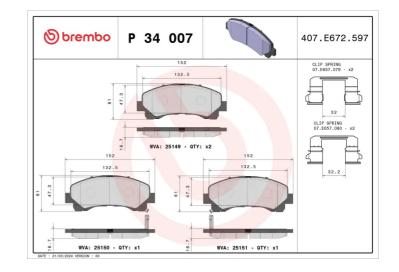

## **Technical specifications** Thickness EAN code Axle 8020584104927 Front 17 mm Width Height Braking system 152 mm **61** mm Akebono Accessories With accessories Wear indicator WVA number With anti-squeal 25149,25150,25151 Acoustic shim With piston clip