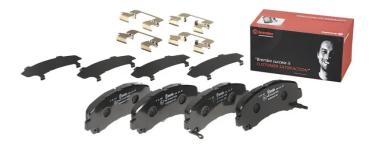

## BRAKE PAD P 34 007

The P 34 007 brake pad is synonymous with reliability

The Brembo brake pad guarantees ultimate safety when braking thanks to the use of more than 100 different compounds, designed according to the type of vehicle and use. Stopping distances reduced to a minimum, maximum driving comfort and silent operation are the most important features of Brembo materials. Brembo brake pads are supplied together with an extensive range of accessories and assembly kits for professionalstandard installation.

- OE-equivalent
- Brembo quality
- ECE-R90 certificate
- Safety
- Performance
- Comfort
- With accessories

## **Technical specifications** Thickness EAN code Axle 8020584104927 Front 17 mm Width Height Braking system 152 mm **61** mm Akebono Accessories With accessories Wear indicator WVA number With anti-squeal 25149,25150,25151 Acoustic shim With piston clip