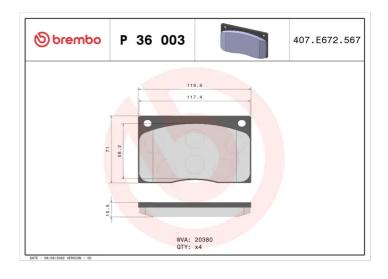

## **BRAKE PAD P 36 003**

## **Technical specifications**

| EAN code<br><b>8020584052969</b> | Axle<br>Front       | Thickness  16 mm                        |
|----------------------------------|---------------------|-----------------------------------------|
| Width 120 mm                     | Height <b>71</b> mm | Braking system<br><b>Lucas</b>          |
| Wear indicator<br><b>Without</b> | WVA number<br>20380 | Accessories<br>With anti-squeal<br>shim |