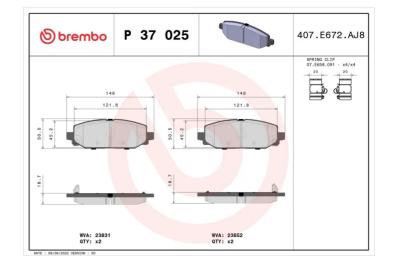

#### **Technical specifications** Thickness EAN code Axle 8020584117910 Rear **19** mm Width Height Braking system 149 mm 51 mm TRW Accessories With accessories Wear indicator WVA number With anti-squeal Acoustic 23831,23852 shim With piston clip