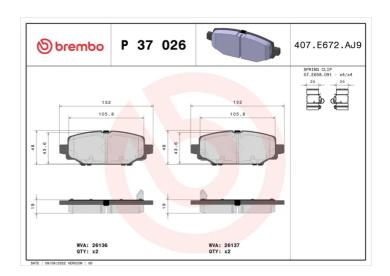

## **Technical specifications**

EAN code Axle Thickness **8020584117927 Rear 19** mm

Width Height 132 mm 48 mm

Accessories

Wear indicator WVA number
Acoustic 26136,26137 With accessories
With anti-squeal shim

With piston clip

**COMPATIBLE VEHICLES** 