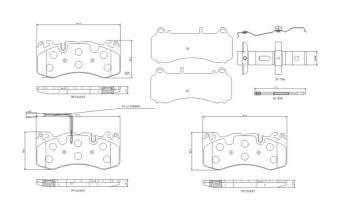

## **Technical specifications**

**Thickness** EAN code Axle 8020584126370 Front 18 mm

Width Height 190 mm 85 mm

Accessories

Wear indicator With accessories Electric With anti-squeal

shim