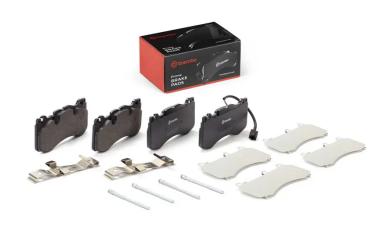

## The P 48 005 brake pad is synonymous with reliability

The Brembo brake pad guarantees ultimate safety when braking thanks to the use of more than 100 different compounds, designed according to the type of vehicle and use. Stopping distances reduced to a minimum, maximum driving comfort and silent operation are the most important features of Brembo materials. Brembo brake pads are supplied together with an extensive range of accessories and assembly kits for professionalstandard installation.

- Brembo quality
- ECE-R90 certificate
- Safety
- Performance
- Comfort
- With accessories

## **Technical specifications**

**Thickness** EAN code Axle 8020584126370 Front 18 mm

Width Height 190 mm 85 mm

Accessories

Wear indicator With accessories Electric With anti-squeal

shim