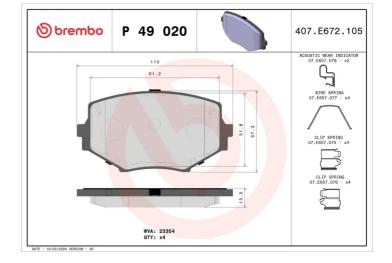

## **BRAKE PAD** P 49 020

The P 49 020 brake pad is synonymous with reliability

The Brembo brake pad guarantees ultimate safety when braking thanks to the use of more than 100 different compounds, designed according to the type of vehicle and use. Stopping distances reduced to a minimum, maximum driving comfort and silent operation are the most important features of Brembo materials. Brembo brake pads are supplied together with an extensive range of accessories and assembly kits for professionalstandard installation.

- OE-equivalent
- Brembo quality
- ECE-R90 certificate
- Safety
- Performance
- Comfort
- With accessories

| Technical specifications          |                     |                                                                                 |
|-----------------------------------|---------------------|---------------------------------------------------------------------------------|
| EAN code                          | Axle                | Thickness                                                                       |
| 8020584053577                     | Front               | <b>14</b> mm                                                                    |
| Width                             | Height              | Braking system                                                                  |
| <b>110</b> mm                     | <b>57</b> mm        | Sumitomo                                                                        |
| Wear indicator<br><b>Acoustic</b> | WVA number<br>23354 | Accessories<br>With accessories<br>With anti-squeal<br>shim<br>With piston clip |