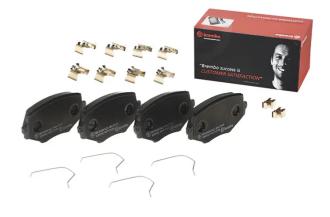

## **BRAKE PAD** P 49 020

The P 49 020 brake pad is synonymous with reliability

The Brembo brake pad guarantees ultimate safety when braking thanks to the use of more than 100 different compounds, designed according to the type of vehicle and use. Stopping distances reduced to a minimum, maximum driving comfort and silent operation are the most important features of Brembo materials. Brembo brake pads are supplied together with an extensive range of accessories and assembly kits for professionalstandard installation.

- OE-equivalent
- Brembo quality
- ECE-R90 certificate
- Safety
- Performance
- Comfort
- With accessories

| Technical specifications          |                     |                                                                                 |
|-----------------------------------|---------------------|---------------------------------------------------------------------------------|
| EAN code                          | Axle                | Thickness                                                                       |
| 8020584053577                     | Front               | <b>14</b> mm                                                                    |
| Width                             | Height              | Braking system                                                                  |
| <b>110</b> mm                     | <b>57</b> mm        | Sumitomo                                                                        |
| Wear indicator<br><b>Acoustic</b> | WVA number<br>23354 | Accessories<br>With accessories<br>With anti-squeal<br>shim<br>With piston clip |