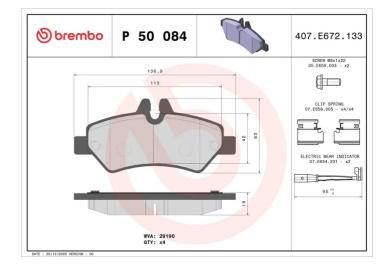

## **Technical specifications** Thickness EAN code Axle 8020584061237 Rear **19** mm Width Height Braking system 137 mm 63 mm Bosch Accessories With accessories Wear indicator WVA number With anti-squeal Electric 29190 shim With brake caliper bolts