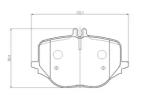

## **Technical specifications**

EAN code Axle Thickness **8020584122846 Rear 17** mm

Width Height Braking system

132 mm 80 mm ZF

Wear indicator WVA number Accessories

Prepared for wear 26390,26391 With anti-squeal