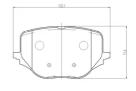

## **Technical specifications**

EAN code Axle Thickness **8020584122846 Rear 17** mm

Width Height Braking system

132 mm 80 mm ZF

Wear indicator WVA number Accessories

Prepared for wear 26390,26391 With anti-squeal