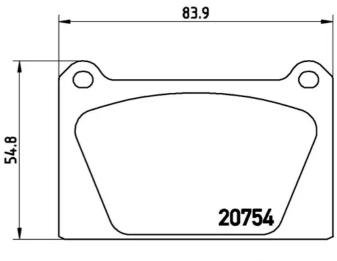

## **Technical specifications**

Thickness EAN code Axle 8020584054383 Front **15** mm

Width Height Braking system

Lockheed **84** mm **55** mm

Wear indicator WVA number

With anti-squeal Electric 20754,20762 shim