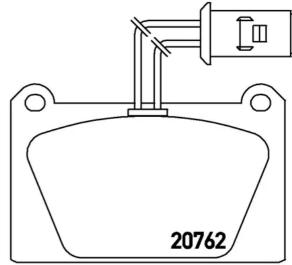

## **Technical specifications**

Thickness EAN code Axle 8020584054383 Front **15** mm

Width Height Braking system

Lockheed **84** mm **55** mm

Wear indicator WVA number

With anti-squeal Electric 20754,20762 shim