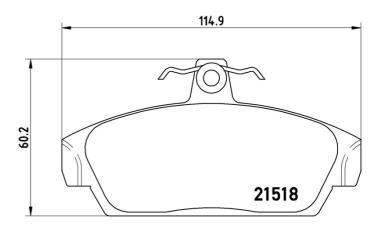

### **Technical specifications**

| EAN code                  | Axle                       | Thickness                               |
|---------------------------|----------------------------|-----------------------------------------|
| <b>8020584054451</b>      | Front                      | <b>17</b> mm                            |
| Width                     | Height                     | Braking system                          |
| 115 mm                    | <b>60</b> mm               | <b>Lucas</b>                            |
| Wear indicator<br>Without | WVA number<br><b>21518</b> | Accessories<br>With anti-squeal<br>shim |