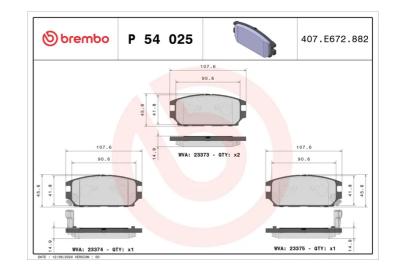

### **Technical specifications**

| EAN code             | Axle              | Thickness        |
|----------------------|-------------------|------------------|
| <b>8020584054727</b> | <b>Rear</b>       | <b>15</b> mm     |
| Width                | Height            | Braking system   |
| <b>108</b> mm        | <b>46</b> mm      | <b>Akebono</b>   |
| Wear indicator       | WVA number        | Accessories      |
| <b>Acoustic</b>      | 23373,23374,23375 | With anti-squeal |

With anti-squeal shim